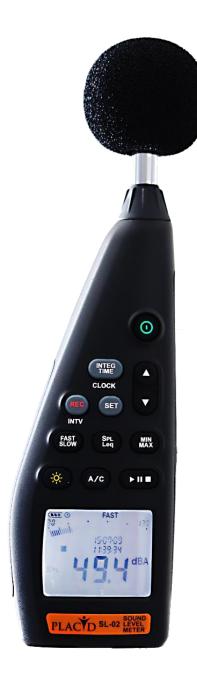

# PLACID SOUNDLEVEL METER

PLACID SL-02 Class 2 IEC 61672-1:2002

The Placid SL-02 sound level meter is an integrating (Leq) sound level meter that measures the sound pressure level (SPL) in Decibel (dB).

#### PLACID INSTRUMENTS BV

Newtonlaan 115 Office No. 2.21 3584 BH UTRECHT, THE NETHERLANDS

Phone +31 302106021

email info@placidinstruments.com website www.placidinstruments.com

| DATASHEET PLACID SL-02  |                                                                                                |
|-------------------------|------------------------------------------------------------------------------------------------|
| Measurement level range | 30 – 130 dB                                                                                    |
| Accuracy                | ±1.4 dB (ref. 94 dB @ 1 kHz)                                                                   |
| Sensitivity             | 50 mV/Pa                                                                                       |
| Time Weighting          | Fast, Slow                                                                                     |
| Frequency Range         | 20 Hz – 8 kHz                                                                                  |
| Microphones:            | ½ inch electret condenser microphone                                                           |
| Measuring Time          | 10 seconds, 1 minute, 5 minutes, 10 minutes, 15 minutes, 30 minutes, 1 hour, 8 hours, 24 hours |
| Operating temperature   | 32° to 105° F (0 to 40° C)                                                                     |
| Storage temperature     | 15° to 140° F (-10 to 60° C)                                                                   |
| Auxiliary Outputs       | AC/DC Output                                                                                   |
| Battery                 | 4 x 1.5V AA size battery                                                                       |
| Dimensions              | 270 x 85 x 40 mm                                                                               |
| Weight                  | Approximately 400 gram                                                                         |

# **FEATURES**

- o Compliance with IEC 61672-1:2002 Class 2
- o able to measure Leq, Lmax, Lmin, SPL
- o datalogger for 64000 records

- o pc interface with software
- AC/DC signal output (recording, post processing)
- o Back-lit display