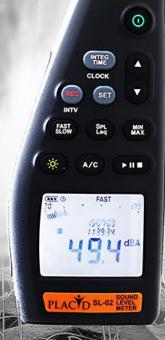

# PLACID SOUNDLEVEL METER

PLACID SL-02 Class 2 IEC 61672-1:2002

The Placid SL-02 sound level meter is an integrating (Leq) sound level meter that measures the sound pressure level (SPL) in Decibel (dB).

#### PLACID INSTRUMENTS BV

Newtonlaan 115 Office No. 2.21 3584 BH UTRECHT, THE NETHERLANDS

Phone +31 302106021

email info@placidinstruments.com website www.placidinstruments.com

| DATASHEET PLACID SL-02  |                                                                                                |
|-------------------------|------------------------------------------------------------------------------------------------|
| Measurement level range | 30 – 130 dB                                                                                    |
| Accuracy                | ±1.4 dB (ref. 94 dB @ 1 kHz)                                                                   |
| Sensitivity             | 50 mV/Pa                                                                                       |
| Time Weighting          | Fast, Slow                                                                                     |
| Frequency Range         | 20 Hz – 8 kHz                                                                                  |
| Microphones:            | ½ inch electret condenser microphone                                                           |
| Measuring Time          | 10 seconds, 1 minute, 5 minutes, 10 minutes, 15 minutes, 30 minutes, 1 hour, 8 hours, 24 hours |
| Operating temperature   | 32° to 105° F (0 to 40° C)                                                                     |
| Storage temperature     | 15° to 140° F (-10 to 60° C)                                                                   |
| Auxiliary Outputs       | AC/DC Output                                                                                   |
| Battery                 | 4 x 1.5V AA size battery                                                                       |
| Dimensions              | 270 x 85 x 40 mm                                                                               |
| Weight                  | Approximately 400 gram                                                                         |

# **FEATURES**

- o Compliance with IEC 61672-1:2002 Class 2
- o able to measure Leq, Lmax, Lmin, SPL
- o datalogger for 64000 records

- o pc interface with software
- AC/DC signal output (recording, post processing)
- o Back-lit display