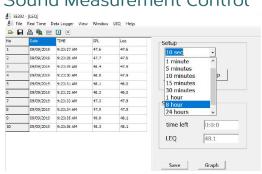

software
- AC/DC signal output (recording, post processing)
- o Back-lit display



## NEW CALIBRATED INSTRUMENTS FOR REGISTERING NOISE AND VIBRATION



#### PLACID INSTRUMENTS BV

Newtonlaan 115 Office No. 2.21 3584 BH UTRECHT, THE NETHERLANDS

Phone +31 302106021

email info@placidinstruments.com website www.placidinstruments.com

Placid has manufactured high tech, feature rich and accurate sound level meters. We have a large collection of sound level meters that can be used for many applications where the noise levels should be measured.



#### Applications:

- o Occupational Noise
- Environmental Noise
- o Vehicle Noise
- o Noise Mapping



# DATA LOGGER WITH SOFTWARE ANALYSIS

#### Real Time SPL on Screen



#### Data Logger



#### LEQ Calculation



#### Sound Measurement Control







### Placid Instruments BV

Newtonlaan 115, Office No. 2.21 3584 BH UTRECHT

THE NETHERLANDS

Phone landline : +31 302106021

Email:info@placidinstruments.com

www.placidinstruments.com