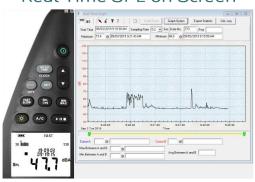

Leq, Lmax, Lmin, SPL
- o datalogger for 64000 records

- o pc interface with software
- AC/DC signal output (recording, post processing)
- o Back-lit display



## NEW CALIBRATED INSTRUMENTS FOR REGISTERING NOISE AND VIBRATION



#### PLACID INSTRUMENTS BV

Newtonlaan 115 Office No. 2.21 3584 BH UTRECHT, THE NETHERLANDS

Phone +31 302106021

email info@placidinstruments.com website www.placidinstruments.com

Placid has manufactured high tech, feature rich and accurate sound level meters. We have a large collection of sound level meters that can be used for many applications where the noise levels should be measured.



#### Applications:

- o Occupational Noise
- Environmental Noise
- o Vehicle Noise
- o Noise Mapping



# DATA LOGGER WITH SOFTWARE ANALYSIS

#### Real Time SPL on Screen



#### Data Logger



#### LEQ Calculation



#### Sound Measurement Control







### Placid Instruments BV

Newtonlaan 115, Office No. 2.21 3584 BH UTRECHT

THE NETHERLANDS

Phone landline : +31 302106021

Email:info@placidinstruments.com

www.placidinstruments.com