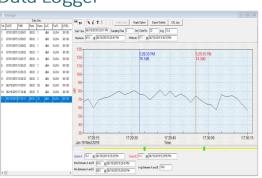

L
- o datalogger for 64000 records

- o pc interface with software
- AC/DC signal output (recording, post processing)
- o Back-lit display



## NEW CALIBRATED INSTRUMENTS FOR REGISTERING NOISE AND VIBRATION



#### PLACID INSTRUMENTS BV

Newtonlaan 115 Office No. 2.21 3584 BH UTRECHT, THE NETHERLANDS

Phone +31 302106021

email info@placidinstruments.com website www.placidinstruments.com

Placid has manufactured high tech, feature rich and accurate sound level meters. We have a large collection of sound level meters that can be used for many applications where the noise levels should be measured.



#### Applications:

- o Occupational Noise
- Environmental Noise
- o Vehicle Noise
- o Noise Mapping



# DATA LOGGER WITH SOFTWARE ANALYSIS

#### Real Time SPL on Screen



#### Data Logger



#### LEQ Calculation



#### Sound Measurement Control







### Placid Instruments BV

Newtonlaan 115, Office No. 2.21 3584 BH UTRECHT

THE NETHERLANDS

Phone landline : +31 302106021

Email:info@placidinstruments.com

www.placidinstruments.com