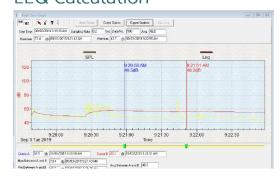

00 records

- o pc interface with software
- AC/DC signal output (recording, post processing)
- o Back-lit display



## NEW CALIBRATED INSTRUMENTS FOR REGISTERING NOISE AND VIBRATION



#### PLACID INSTRUMENTS BV

Newtonlaan 115 Office No. 2.21 3584 BH UTRECHT, THE NETHERLANDS

Phone +31 302106021

email info@placidinstruments.com website www.placidinstruments.com

Placid has manufactured high tech, feature rich and accurate sound level meters. We have a large collection of sound level meters that can be used for many applications where the noise levels should be measured.



#### Applications:

- o Occupational Noise
- Environmental Noise
- o Vehicle Noise
- o Noise Mapping



# DATA LOGGER WITH SOFTWARE ANALYSIS

#### Real Time SPL on Screen



#### Data Logger



#### LEQ Calculation



#### Sound Measurement Control







### Placid Instruments BV

Newtonlaan 115, Office No. 2.21 3584 BH UTRECHT

THE NETHERLANDS

Phone landline : +31 302106021

Email:info@placidinstruments.com

www.placidinstruments.com